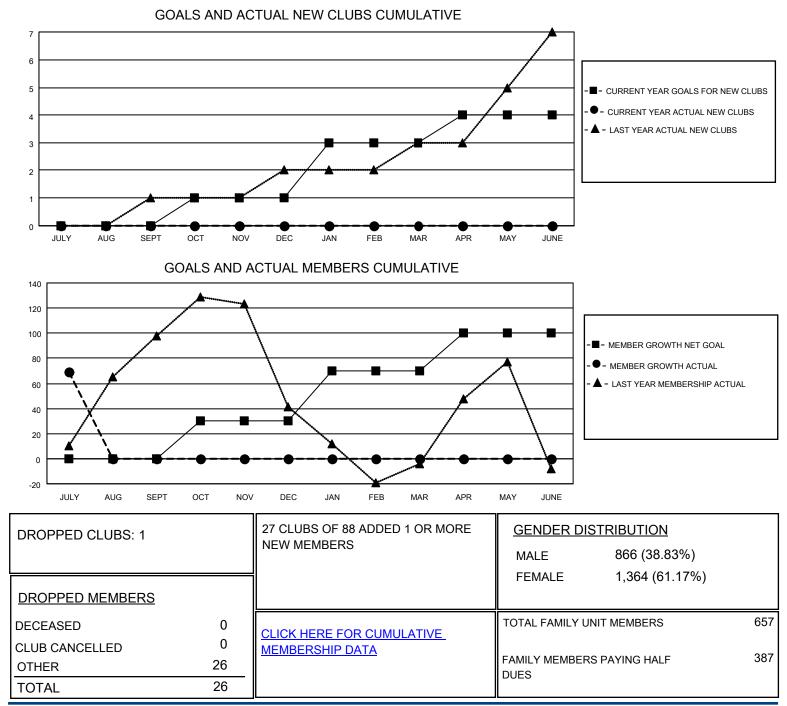

## LOCATION INDONESIA

District 307 A1

Results as of: 7/31/2021

| Clubs                 |               |           |               | Members               |                        |                         |                                                    |
|-----------------------|---------------|-----------|---------------|-----------------------|------------------------|-------------------------|----------------------------------------------------|
| RESULTS FOR 2021-2022 |               |           |               | RESULTS FOR 2021-2022 |                        |                         |                                                    |
| QUARTER               | NEW CLUB GOAL | NEW CLUBS | DROPPED CLUBS | QUARTER               | BER GROWTH NET<br>GOAL | MEMBER GROWTH<br>ACTUAL | DROPPED<br>MEMBERS ACTUAL<br>(including transfers) |
| JULY/AUG/SEPT         | 0             | 0         | 1             | JULY/AUG/SEPT         | 0                      | 100                     | 26                                                 |
| OCT/NOV/DEC           | 1             | 0         | 0             | OCT/NOV/DEC           | 30                     | 0                       | 0                                                  |
| JAN/FEB/MAR           | 2             | 0         | 0             | JAN/FEB/MAR           | 40                     | 0                       | 0                                                  |
| APR/MAY/JUNE          | 1             | 0         | 0             | APR/MAY/JUNE          | 30                     | 0                       | 0                                                  |